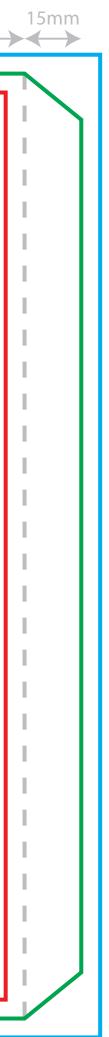

| _        | Max. size for text and logo's<br>Size of the sleeve |        |    |     |  |
|----------|-----------------------------------------------------|--------|----|-----|--|
|          | Size of the sleeve including bleed<br>Folding lines | 26     |    |     |  |
| Model:   | Sleeve Denver Radio DAB-46                          | <br>36 | mm |     |  |
|          |                                                     |        |    |     |  |
| <u>.</u> |                                                     |        |    | 1   |  |
| Size:    | Total 499mm X 250mm                                 |        |    | i i |  |
|          |                                                     |        |    | 1   |  |
|          |                                                     |        |    | 1   |  |
|          |                                                     |        |    | 1   |  |
|          |                                                     |        |    | 1   |  |
|          |                                                     |        |    | 1   |  |
|          |                                                     |        |    | 1   |  |
|          |                                                     |        |    | 1   |  |
|          |                                                     |        |    | 1   |  |
|          |                                                     |        |    |     |  |
|          |                                                     |        |    |     |  |
|          |                                                     |        |    |     |  |
|          | 101 mm                                              |        |    |     |  |
|          |                                                     |        |    |     |  |
|          |                                                     |        |    |     |  |
|          |                                                     |        |    |     |  |
|          |                                                     |        |    |     |  |
|          |                                                     |        |    | i i |  |
|          |                                                     |        |    | i   |  |
|          |                                                     |        |    | i   |  |
|          |                                                     |        |    |     |  |
|          |                                                     |        |    | 1   |  |
|          |                                                     |        |    | 1   |  |
|          |                                                     |        |    | 1   |  |
|          |                                                     |        |    | 1   |  |
|          |                                                     |        |    | 1   |  |
|          | $\checkmark$                                        |        |    |     |  |
|          |                                                     |        |    |     |  |